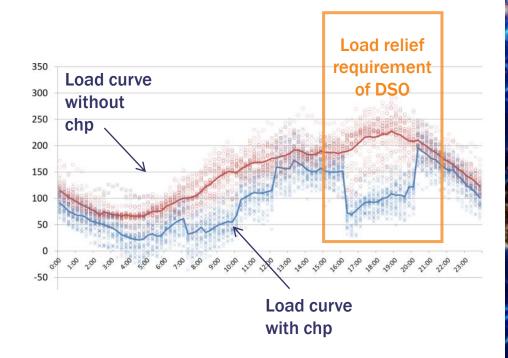

#### **Providing Load Relief in Constraint Grid Areas**

- Germany's largest smart grid field test with a DSO
- SchwarmDirigent® optimizes performance of CHP plants to facilitate grid requirements
- Effectively providing load relief