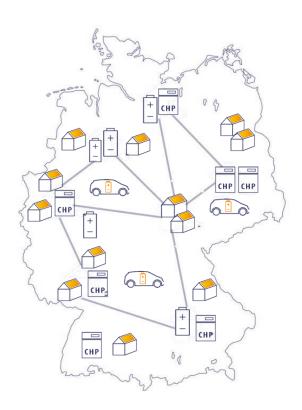

#### LichtBlick VPP in Action Since 2010

- Virtual power plant of more than 1,000 energy units
- 24/7 commercial operation and optimization
- Full range of optimization applications fulfilled:
  - Maximized onsite consumption
  - ✓ Spot market sales at Energy Exchange
  - ✓ Providing load relief to DSO
  - ✓ Providing secondary frequency control to TSO