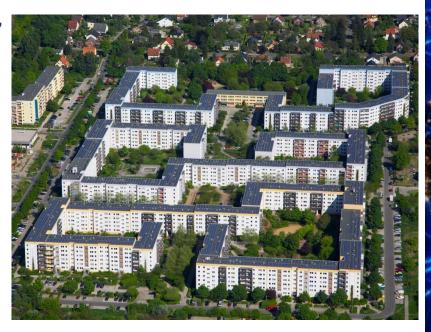

#### **Enabling Tenants to Benefit from Solar Energy**

- "Gelbes Viertel", Berlin Largest solar roof system in Germany supplies "ZuhauseStrom"
- 3.000 apartments, 50 buildings
- 1,9 MW solar system
- LichtBlick markets green electricity
   "ZuhauseStrom" directly to tenants
- About 500 customers benefit from the green product