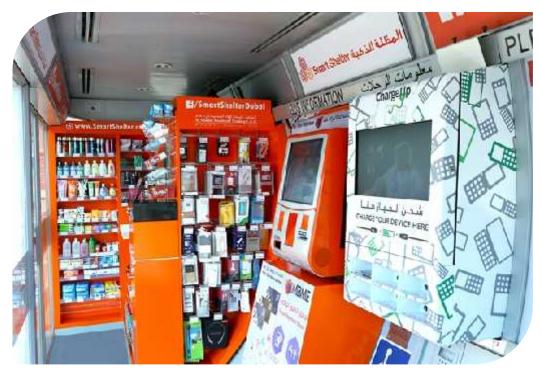

### **RTA Smart Bus Shelters**

### **Overview of Smart Bus Shelters**

#### Implemented through **PPP model (zero cost)**

• 100 Shelters implemented

First Smart Bus Shelters inaugurated. 100 Bus Shelters to cover 15 districts of Dubai with host of facilities such as :

- Real Time Passenger Information (RTPI)
- Free wi-fi
- Smart kiosk
- Mobile phone charging
- Mini mart (available in 25 Bus Shelters only)