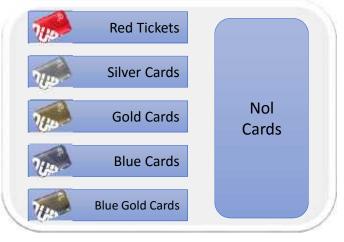

## **RTA Smart Card (nol)** – Unified Automated Fare Collection

### **Overview of nol Smart Card**

هيئة الطرق والمواصلات ROADS & TRANSPORT AUTHORITY

### nol is of two types

- Anonymous
- Personalized