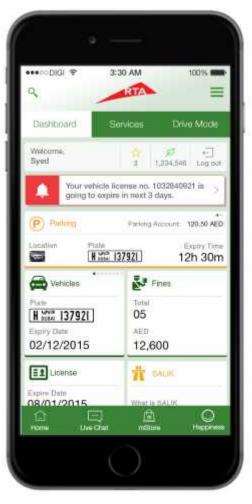

### RTA Smart Apps - Making RTA services accessible 24\*7

#### **RTA Drivers and Vehicles App**

### Sample features / services in RTA Smart Apps