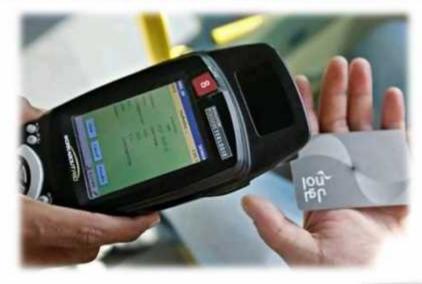

## **RTA Smart Card (nol)** – Unified Automated Fare Collection

### **Overview of nol Smart Card**

هيئة الطرق والمواصلات ROADS & TRANSPORT AUTHORITY