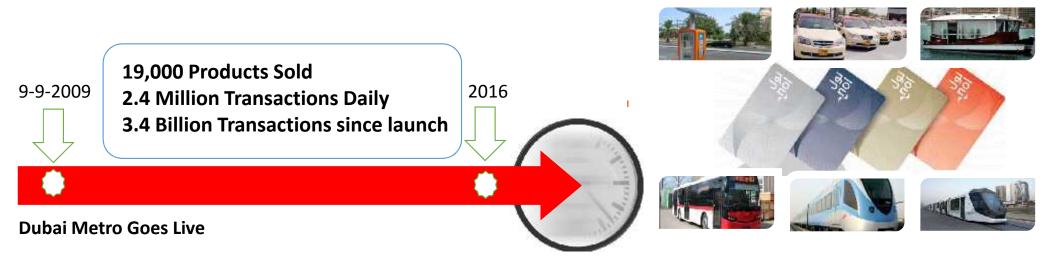

## **RTA Smart Card (nol)** – Unified Automated Fare Collection

### **Overview of nol Smart Card**

هيئة الطرق والمواصلات ROADS & TRANSPORT AUTHORITY