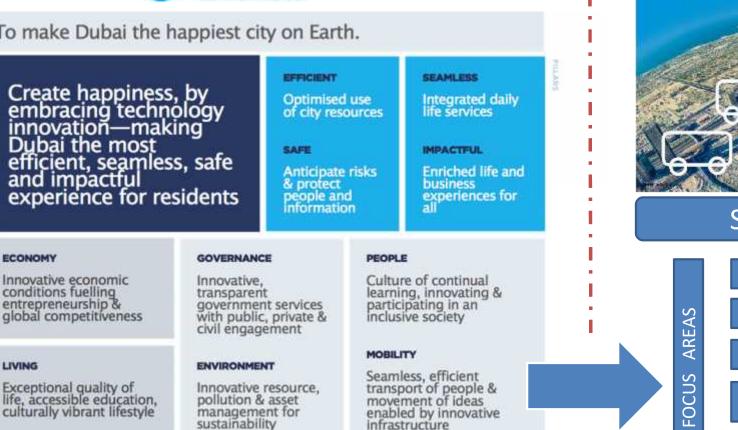

### **Dubai Smart City Strategy – Key driver for RTA Smart Mobility Strategy**

#### To make Dubai the happiest city on Earth.