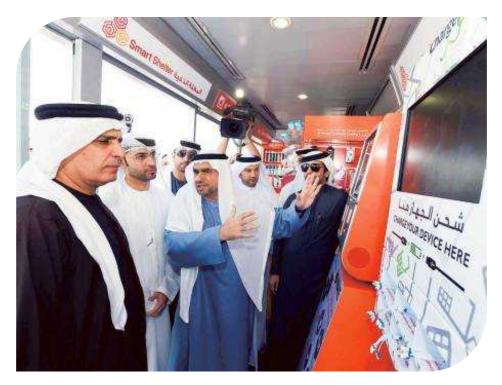

### **RTA Smart Bus Shelters**

### **Overview of Smart Bus Shelters**

#### Implemented through **PPP model (zero cost)**

• 100 Shelters implemented

First Smart Bus Shelters inaugurated. 100 Bus Shelters to cover 15 districts of Dubai with host of facilities such as :

- Real Time Passenger Information (RTPI)
- Free wi-fi
- Smart kiosk
- Mobile phone charging
- Mini mart (available in 25 Bus Shelters only)