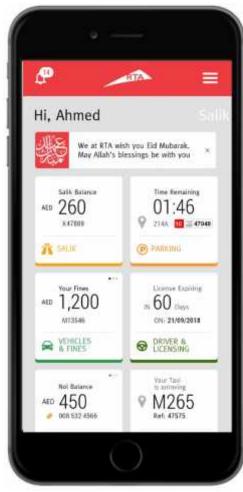

### RTA Smart Apps - Making RTA services accessible 24\*7

#### **RTA Dubai App**

### Sample features / services in RTA Smart Apps