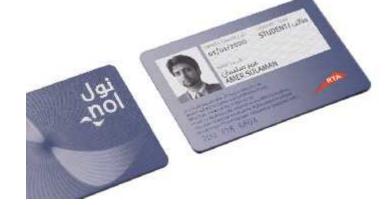

## **RTA Smart Card (nol)** – Unified Automated Fare Collection

### **Overview of nol Smart Card**

هيئة الطرق والمواصلات ROADS & TRANSPORT AUTHORITY

### nol is of two types

- Anonymous
- Personalized