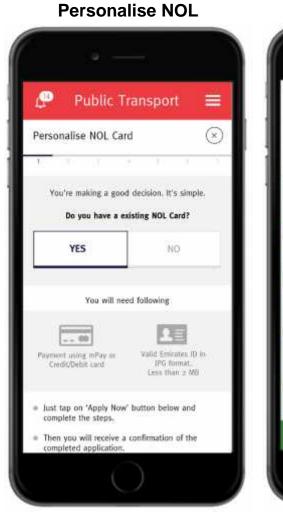

## **RTA Smart Card (nol)** – Unified Automated Fare Collection

### **Overview of nol Smart Card**

هيئة الطرق والمواصلات ROADS & TRANSPORT AUTHORITY

### nol is of two types

- Anonymous
- Personalized