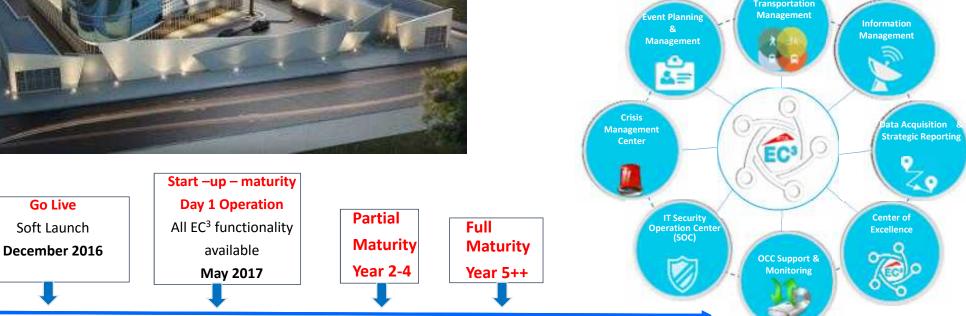

## Enterprise Command and Control Center (EC3)

### **Overview of EC3**

Go Live

- The Enterprise Command and Control Center (EC<sup>3</sup>) Project will be a **true multimodal** multi-agency center.
- A key RTA initiative to improve the Dubai environment to make it better for Living, Business and Tourism.
- Will make a major contribution in making Dubai the • Smartest City in the world. Enterprise