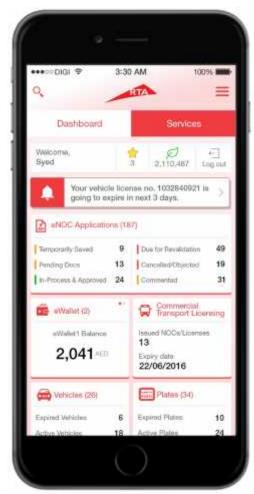

### RTA Smart Apps - Making RTA services accessible 24\*7

#### **RTA Corporate Services App**

### Sample features / services in RTA Smart Apps