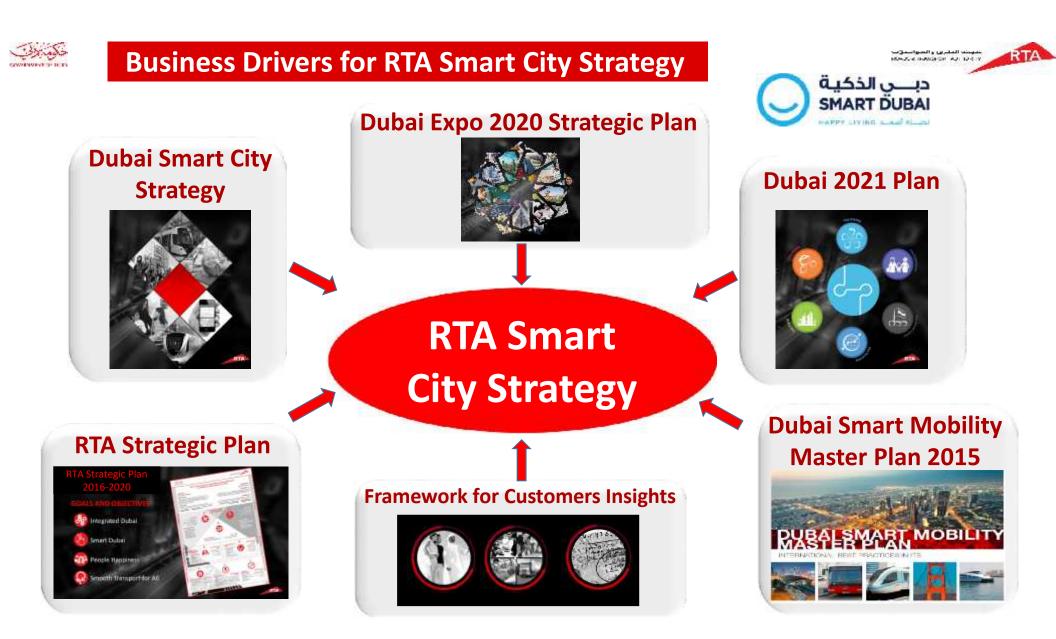

### **Dubai Smart City Strategy – Key driver for RTA Smart Mobility Strategy**

#### To make Dubai the happiest city on Earth.