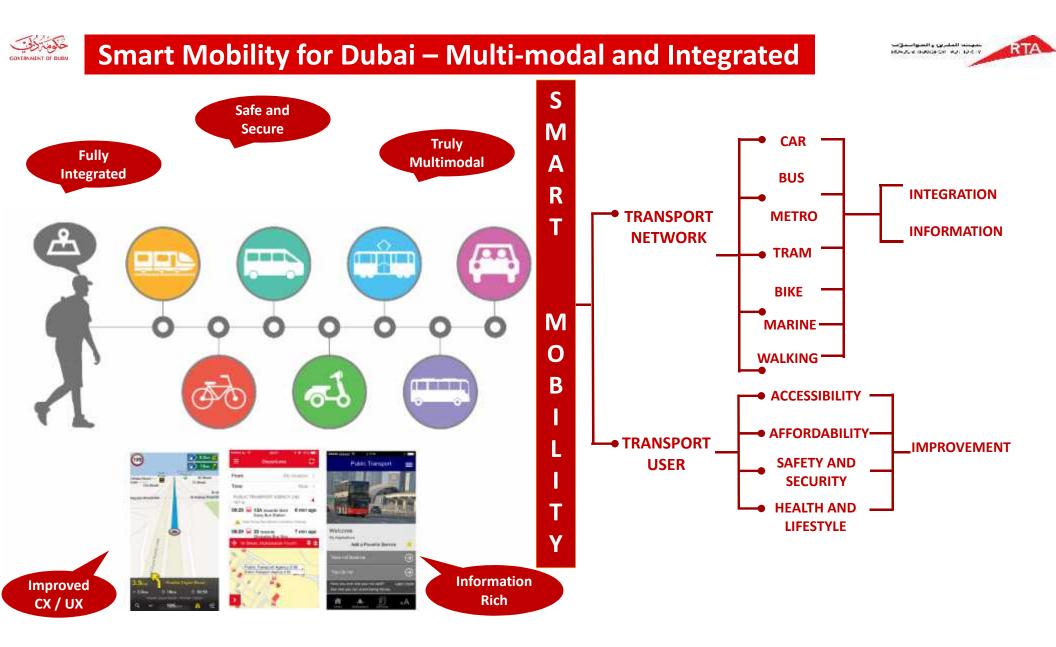

### AGENDA

- Smart Mobility Main Themes
- Dubai Smart City Strategy Key driver for Smart Mobility
- RTA Corporate Strategy Happiness is central
- Smart Mobility for Dubai Spreading Happiness
- Smart Travel Choices through RTA Smart Apps
- Smart city projects of RTA Few examples
- Q/A

#### **Smart Mobility**

**Transportation** Traffic Management **Roads Infrastructure** Sustainable Public Transport Modes Non-motorized Modes

### Smart Urban Mobility through People Happiness

### Today

From Transportation Centric to Smart Mobility for Dubai – Happiest City

هيئة الطرق والمواصلات

ROADS & TRANSPORT AUTHORITY