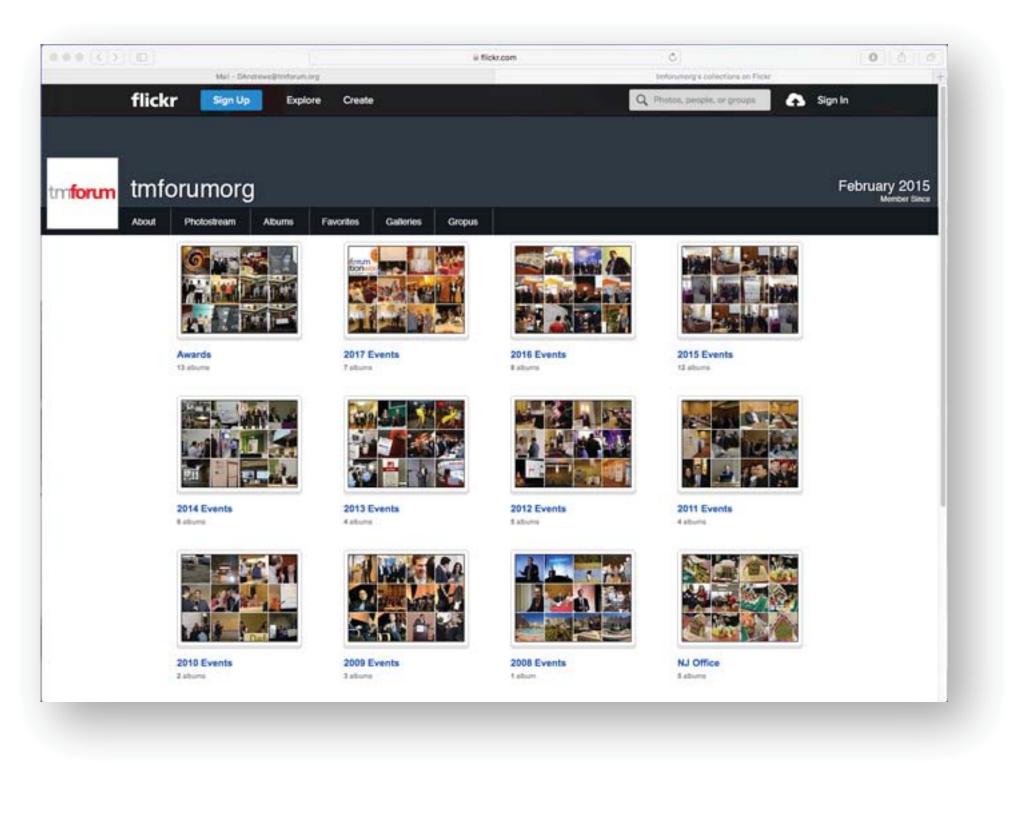

# Photographs

Whenever possible it is preferred TM Forum member-oriented photography is used in creative and marketing projects. The Flicker resource provided here is a comprehensive catalog of TM Forum photography including events, staff, and awards. Please note the TM Forum owns the exclusive rights to these photographs and that they cannot be used outside of TM Forum without the expressed written consent of either the CMO or Creative Director of TM forum.

## Flicker collections

(www.flickr.com/photos/tmforumorg/collections/)

Photo Library Flick Collections →

Email Signature Configuration instructions →

City as a Flatform From Vision to Reality PPT Template .pptx

Word Template
A4 | US Letter

Business Card order form →