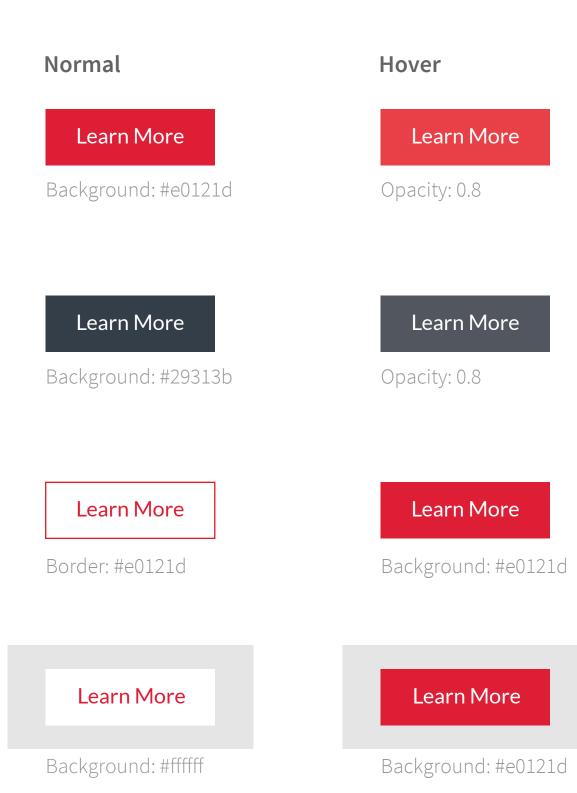

# THE STYLE OF Buttons

### Sizes

### Active

Background: #e0121d

Learn More

Background: #1f252c

Learn More

Border: #ba1525

Learn More

Background: #ba1525