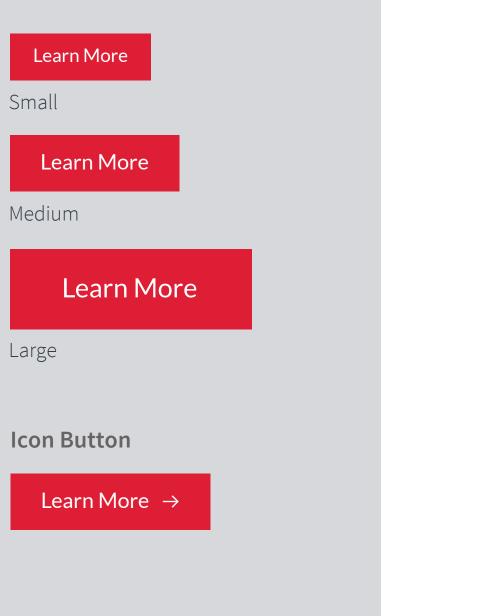

# THE STYLE OF Buttons

### Sizes

### Active

Background: #e0121d

Learn More

Background: #1f252c

Learn More

Border: #ba1525

Learn More

Background: #ba1525