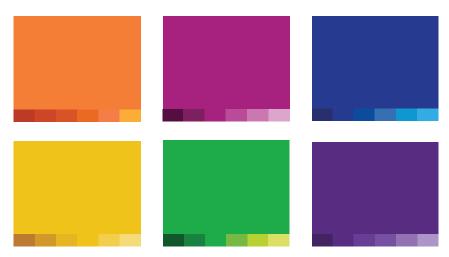

# Color Palette

## Primary

#### **TM Forum Red**

CMYK2% 99% 93% 0RGB224 18 29PANTONE199 CWEB#e0121d

#### Velvet Black

CMYK82% 64% 51% 59%RGB41 49 59PANTONE432 CWEB#29313b

CMYK0 0 0 40%RGB153 153 153PANTONECool Gray 7 CWEB#999999

## Secondary / Accents

| CMYK<br>RGB<br>PANTONE<br>WEB | 19 53 149<br>661 C |
|-------------------------------|--------------------|
|                               |                    |
|                               |                    |

| СМҮК    | 40% 97% 7% 1% |
|---------|---------------|
| RGB     | 166 34 125    |
| PANTONE | 2415 C        |
| WEB     | #a6227d       |
|         |               |

|  |  | ( |
|--|--|---|
|  |  | 1 |
|  |  |   |
|  |  |   |
|  |  | ١ |
|  |  |   |
|  |  |   |
|  |  |   |

| СМҮК    | 8% 24% 88% 0 |
|---------|--------------|
| RGB     | 238 193 46   |
| PANTONE | 7406 C       |
| WEB     | #eec12e      |

| 76% 0 87% 0 |
|-------------|
| 42 171 79   |
| 7481 C      |
| #2aab4f     |
|             |