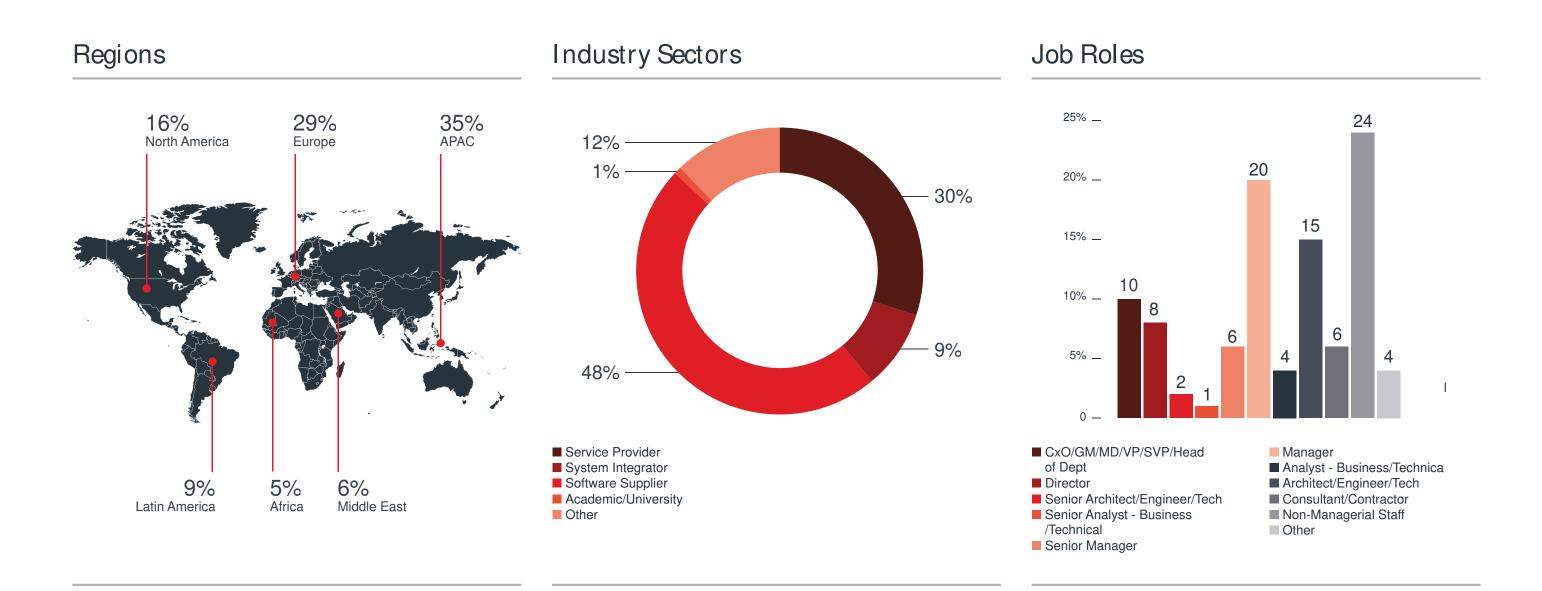

## Infographics

When creating TM Forum infographics designers should adhere to the use of the three primary colors and the shades allowed on the previous "colors" page. Infographics should be clean, crisp, and avoid drop shadows or 3D treatments unless necessary to convey the meaning of the infographic.